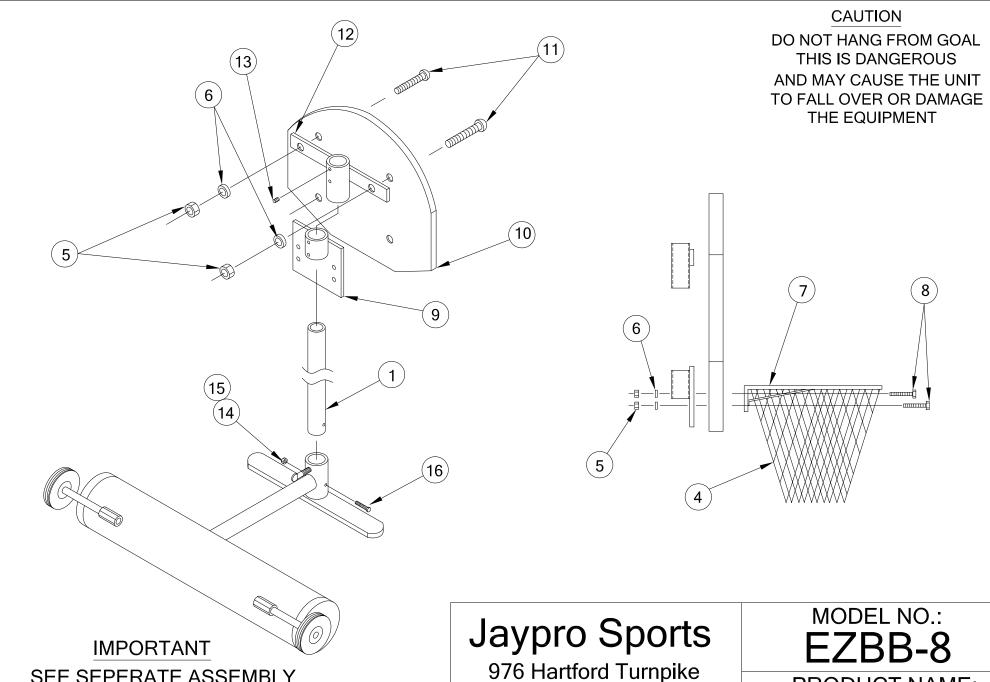

## EZ BASKETBALL ADAPTER, EZBB-8 LIST OF MATERIALS

| PIECE NO. | PART NO. | <u>DESCRIPTION</u>                  | QTY. |
|-----------|----------|-------------------------------------|------|
| 1         | MP501    | UPRIGHT                             | 1    |
| 2         | EZ-55B   | BASE ASSEMBLY (SEE SEPARATE INSTR.) | 1    |
| 3         | EC0042   | END CAP                             | 2    |
| 4         | JNY-4HP  | NET                                 | 1    |
| 5         | HN261    | LOCK NUT 5/16"-18                   | 6    |
| 6         | HW5020   | FLAT WASHER 5/16"                   | 6    |
| 7         | G-35HP   | GOAL                                | 1    |
| 8         | HS283    | HEX HEAD BOLT 5/16"-18 x 3"         | 4    |
| 9         | WB106    | LOWER BACKBOARD FRAME               | 1    |
| 10        | FSGB-1   | BACKBOARD                           | 1    |
| 11        | HS4089   | ROUND HEAD BOLT 5/16"-18 x 3"       | 2    |
| 12        | WB107    | UPPER BACKBOARD FRAME               | 1    |
| 13        | HS882    | SET SCREW SS 3/8"-16 x ½"           | 4    |
| 14        | HW2151   | 3/8 WASHERS                         | 1    |
| 15        | HN5003   | 3/8 HEX NUT                         | 1    |
| 16        | HS2895   | 3/8-16 x 3 ROUND SLOT HD SCREW      | 1    |

## **ASSEMBLY INSTRUCTIONS**

- 1) SEE "EZ-55" FOR BASE ASSEMBLY DETAILS.
- 2) ASSEMBLE LOWER BACKBOARD FRAME (9) AND UPPER BACKBOARD FRAME (12) TO THE BACKBOARD (10) USING ROUND HEAD BOLTS 5/16"-18 x 3" (11), LOCK NUT 5/16"-18 (5), FLAT WASHER 5/16" (6)
- 3) ASSEMBLE GOAL (7) TO ASSEMBLED BACKBOARD USING HEX HEAD BOLTS 5/16"-18 x 3" (8), LOCK NUT 5/16"-18 (5), AND 5/16" FLAT WASHER (6). ASSEMBLE NET (4) TO GOAL.
- 4) ASSEMBLE COMPLETE BACKBOARD ONTO UPRIGHT AND FASTEN AT DESIRED HEIGHT USING SET SCREWS 3/8"-16 x ½" SS (13).